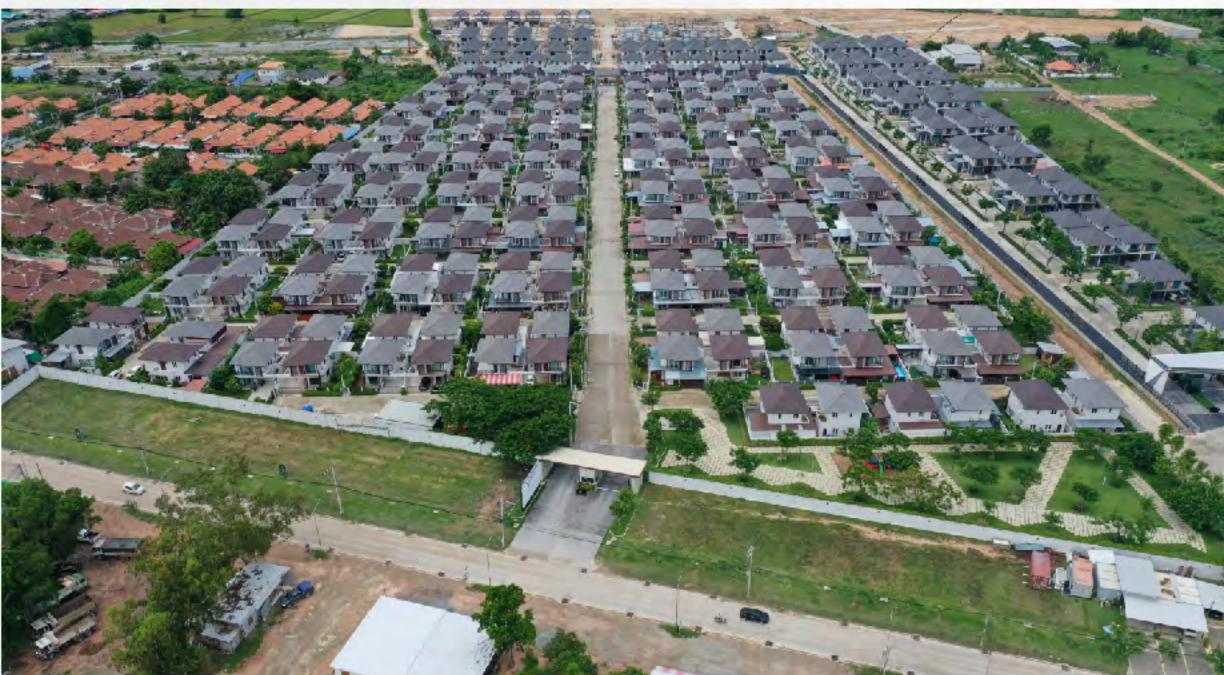

# HORIZON

A MATTER OF SPACE

Enhance your living experience with the best functional and aesthetically spacious space crafted for your finest moment.

Experience the function of space and serenity within the exclusive hideaway, Live harmoniously with nature in the greenery landscape with amenities that serve all living complacency.

ESTIMATED PROJECT AREA: 40-3-42.5 RAI
HOUSE TYPE: SINGLE DETACHED HOME
TOTAL UNIT: 114 UNITS
LOCATION: NONG PLA LAI, BANGLAMUNG
PROJECT OPENING: SEPTEMBER 2023
PRICE: 8-14 MB. PROJECT VALUE: 1,058 MB.

60% SOLD (68 UNITS)