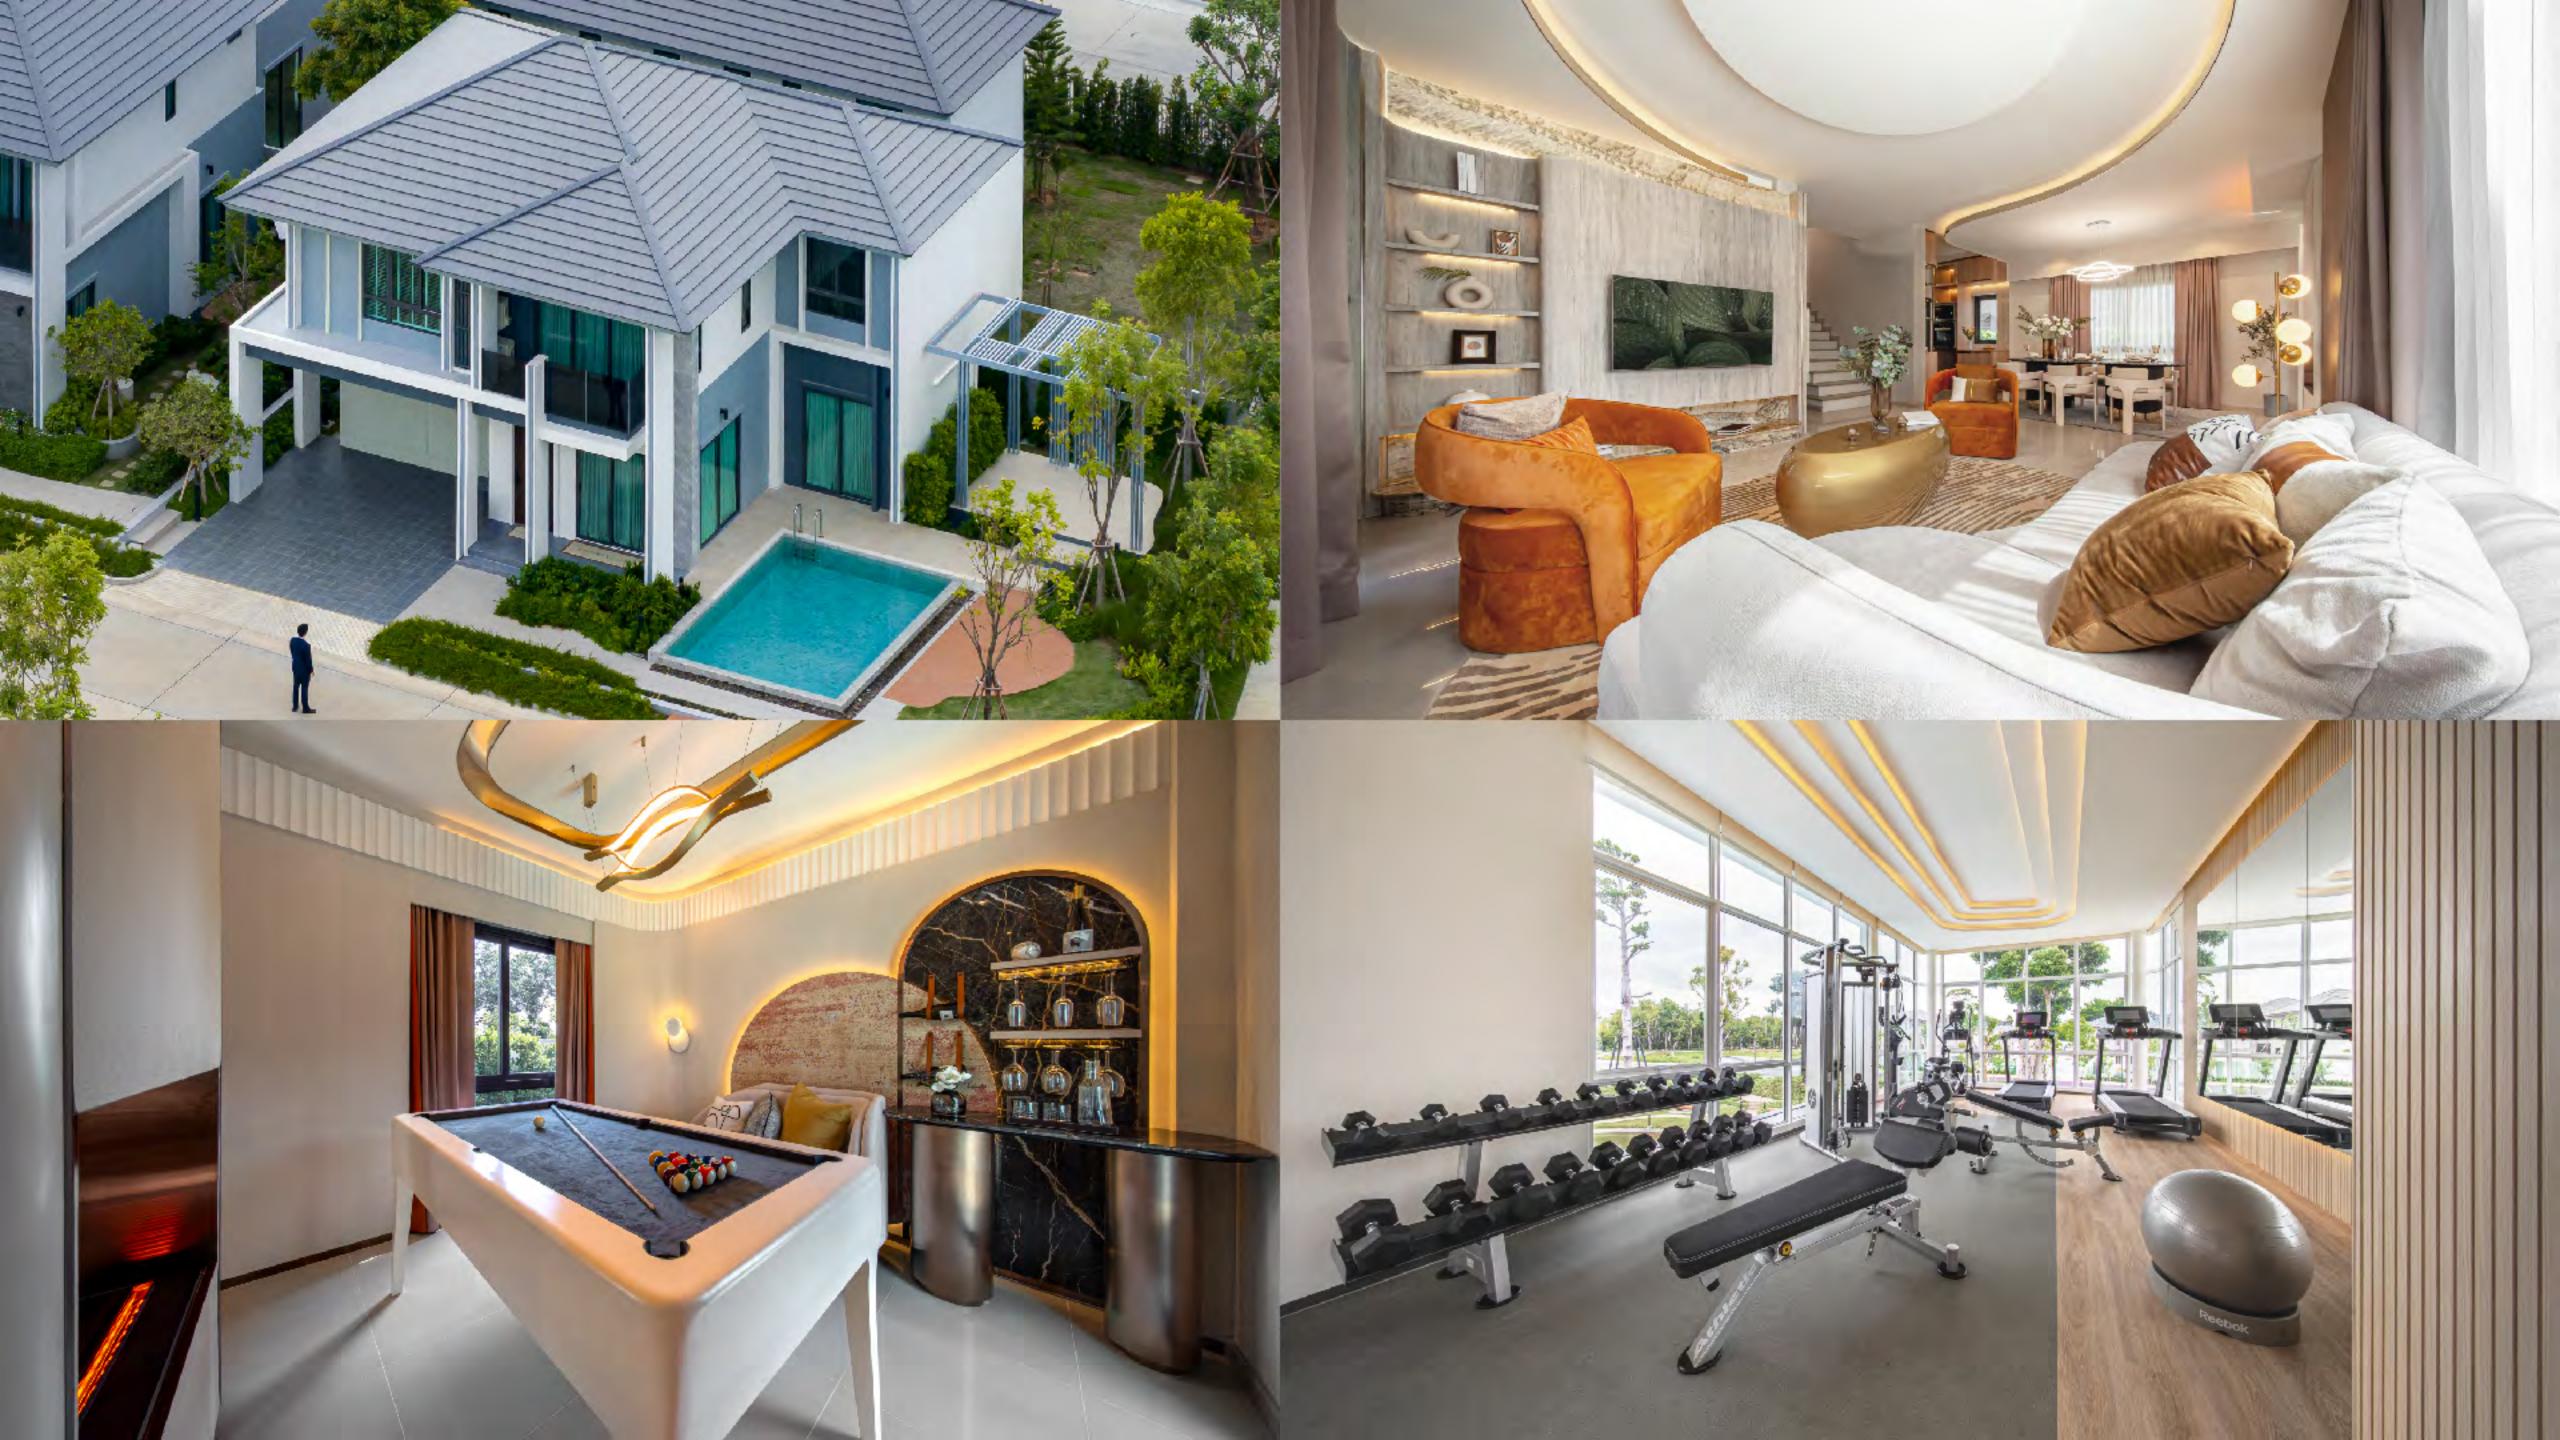

# CHIEFTAIN W

Revel in the comfort and luxury of all necessities under just one roof, all design decisions aim for comfort and practically.

A tribute to the captivating revival Art deco style, crafted precisely for keen visionaries and successful enthusiasts. Situated on a hillock on national highway no.36

ESTIMATED PROJECT AREA: 28-3-81.6 RAI HOUSE TYPE: SINGLE DETACHED HOME TOTAL UNIT: 60 UNITS
LOCATION: NONG PLA LAI, BANGLAMUNG

PROJECT OPENING: SEPTEMBER 2023

PRICE: 15-23 MB. PROJECT VALUE: 1,081 MB.

24% SOLD (14 UNITS)