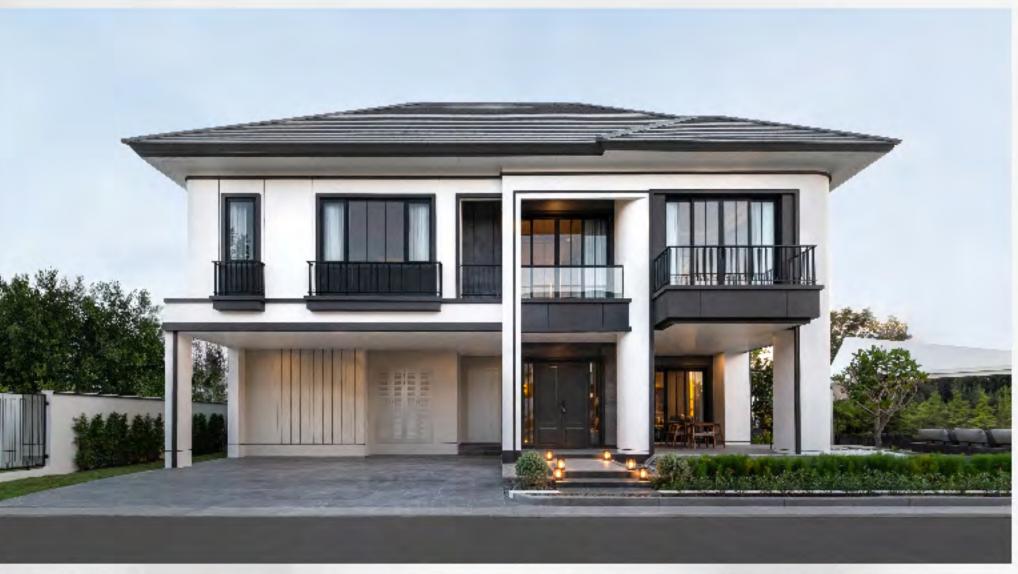

# HORIZON

A MATTER OF SPACE

Enhance your living experience with the best functional and aesthetically spacious space crafted for your finest moment.

Experience the function of space and serenity within the exclusive hideaway, Live harmoniously with nature in the greenery landscape with amenities that serve all living complacency.

ESTIMATED PROJECT AREA: 40-3-42.5 RAI
HOUSE TYPE: SINGLE DETACHED HOME
TOTAL UNIT: 114 UNITS
LOCATION: NONG PLA LAI, BANGLAMUNG
PROJECT OPENING: SEPTEMBER 2023
PRICE: 8-14 MB. PROJECT VALUE: 1,058 MB.