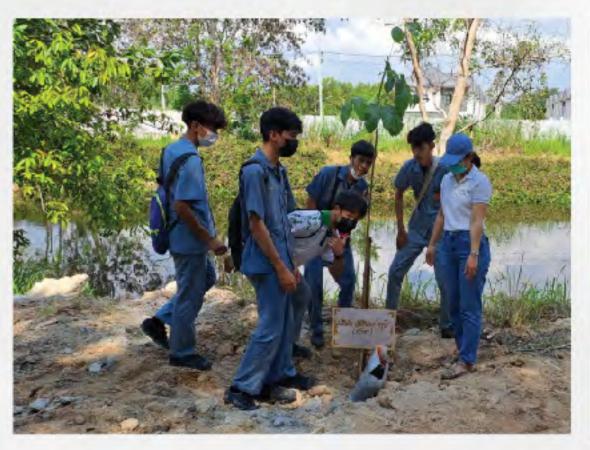

FURTHERMORE, PATTA IS ALWAYS INVOLVE WITH
NATURE CONSERVATION ACTIVITIES AND
ENCOURAGE NATURE CONSERVATION CAMPAIGNS.

THE PRESERVATION OF THE NATURAL LANDSCAPE,
MINIMIZING ITS IMPACT ON THE ENVIRONMENT
AND SURROUNDING COMMUNITIES AND MAXIMIZING
THE GREEN AREA.

PARTICIPATE IN CLEANING UP THE BEACH AREA OF KHAO
KHEOW TO PROMOTE A CLEAN AND BEAUTIFUL IMAGE OF
TOURIST DESTINATIONS. THIS SMALL ACTION IS A STEP TOWARDS MAKING OUR WORLD A BETTER PLACE TO LIVE.

THE REFORESTATION IN THE SURROUNDING AREA,
MAXIMIZES THE GREEN SPACE IN THE COMMUNITY.