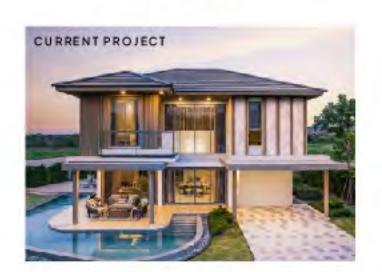

# HORIZON

A MATTER OF SPACE

Enhance your living experience with the best functional and aesthetically spacious space crafted for your finest moment.

Experience the function of space and serenity within the exclusive hideaway, Live harmoniously with nature in the greenery landscape with amenities that serve all living complacency.

ESTIMATED PROJECT AREA: 40-3-42.5 RAI
HOUSE TYPE: SINGLE DETACHED HOME
TOTAL UNIT: 114 UNITS
LOCATION: NONG PLA LAI, BANGLAMUNG
PROJECT OPENING: SEPTEMBER 2023
PRICE: 8-14 MB. PROJECT VALUE: 1,058 MB.

60% SOLD (68 UNITS)