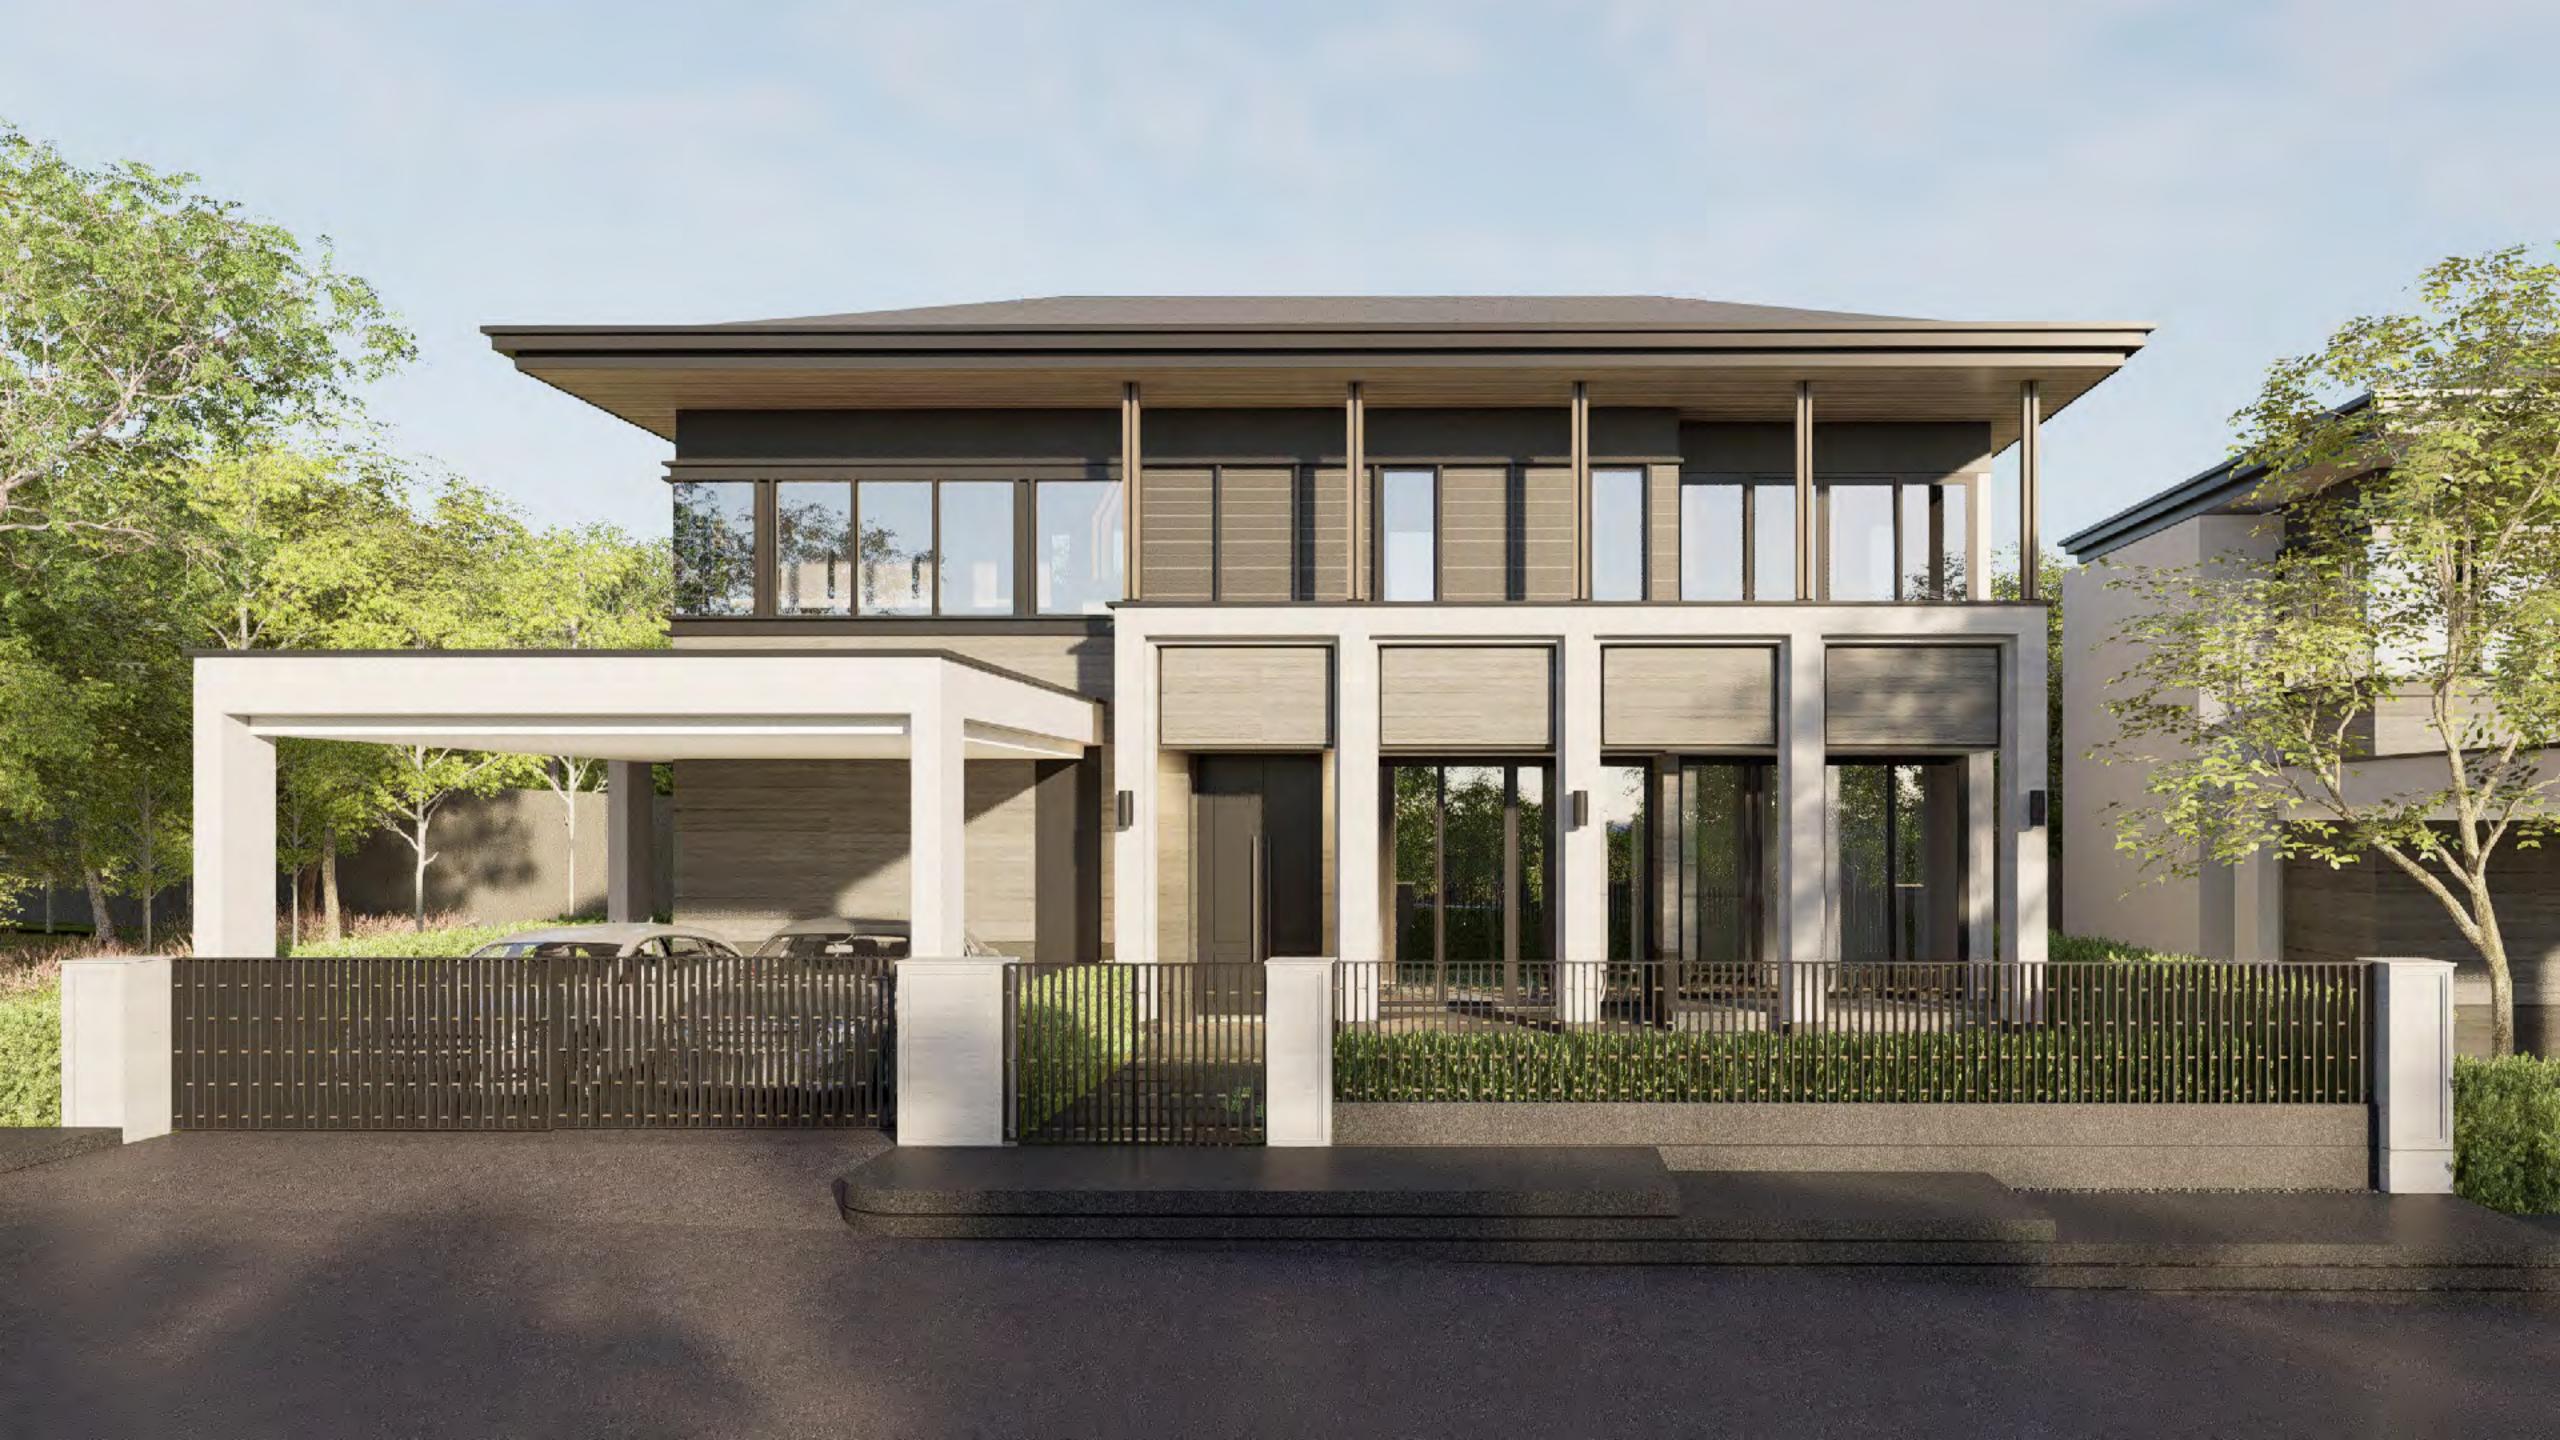

# CHIEFTAIN W

Revel in the comfort and luxury of all necessities under just one roof, all design decisions aim for comfort and practically.

A tribute to the captivating revival Art deco style, crafted precisely for keen visionaries and successful enthusiasts. Situated on a hillock on national highway no.36

ESTIMATED PROJECT AREA: 28-3-81.6 RAI HOUSE TYPE: SINGLE DETACHED HOME TOTAL UNIT: 60 UNITS
LOCATION: NONG PLA LAI, BANGLAMUNG

PROJECT OPENING: SEPTEMBER 2023

PRICE: 15-23 MB. PROJECT VALUE: 1,081 MB.

24% SOLD (14 UNITS)