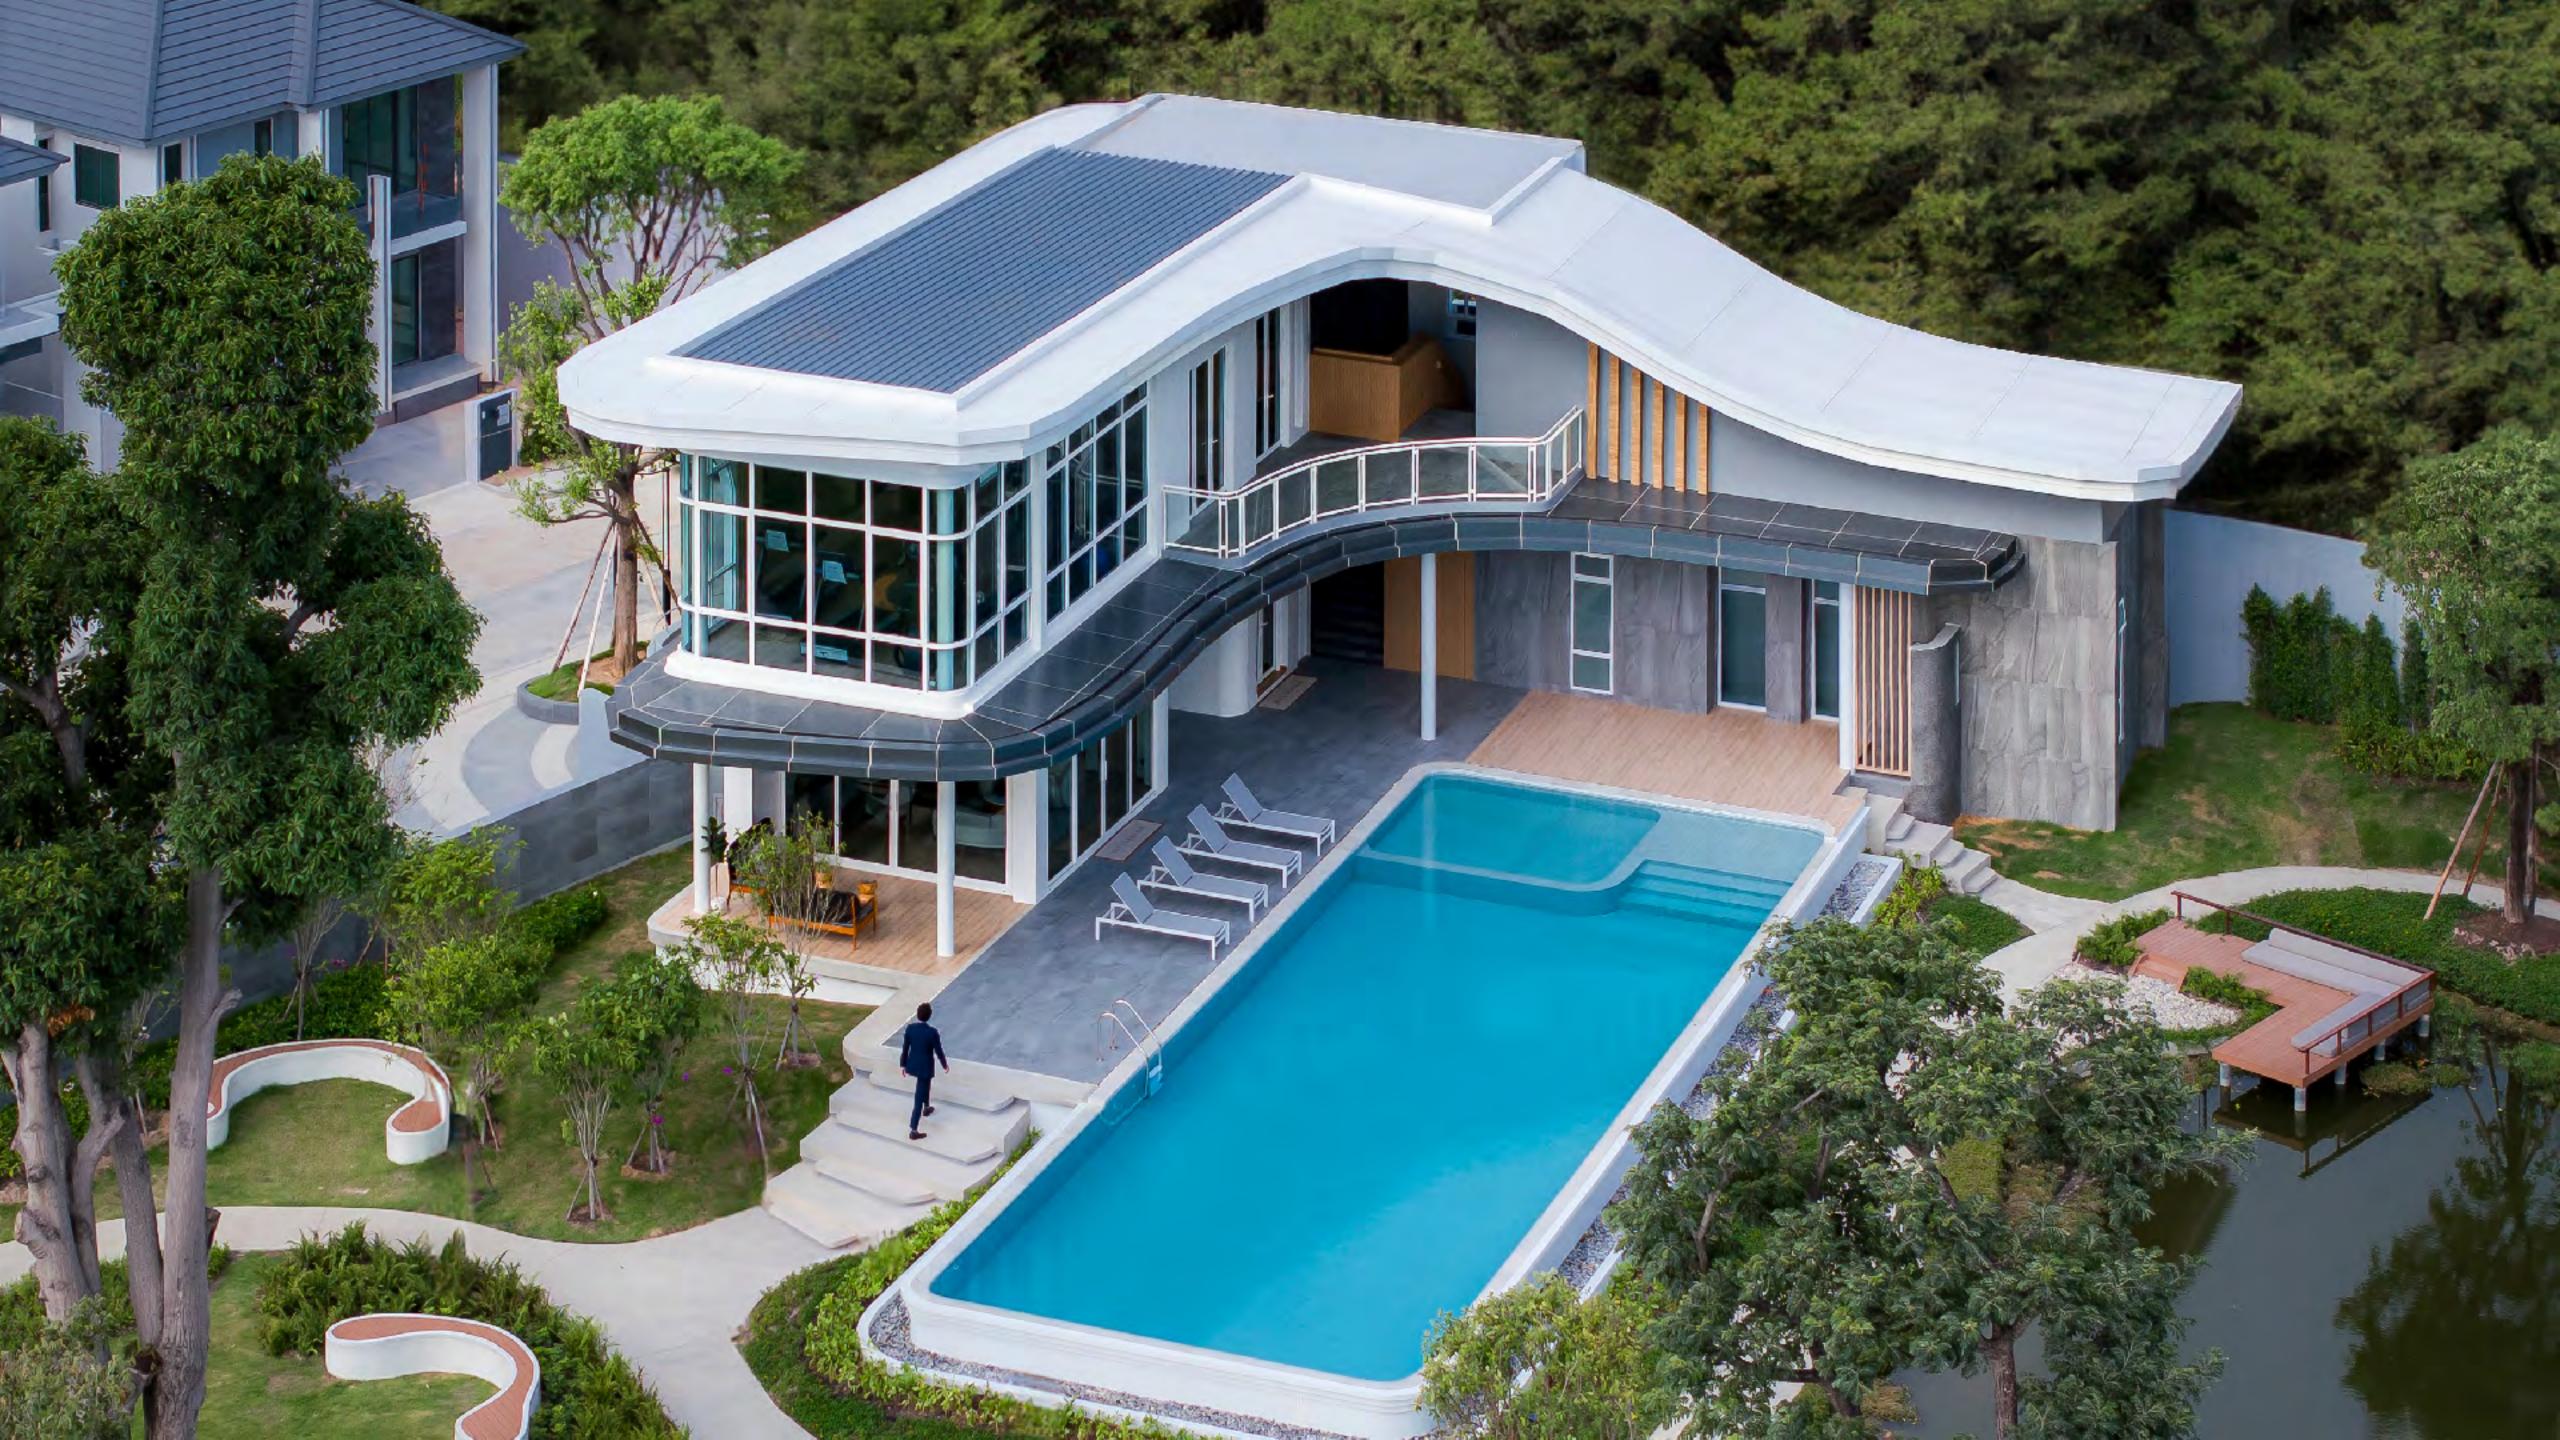

# HORIZON

A MATTER OF SPACE

Enhance your living experience with the best functional and aesthetically spacious space crafted for your finest moment.

Experience the function of space and serenity within the exclusive hideaway, Live harmoniously with nature in the greenery landscape with amenities that serve all living complacency.

ESTIMATED PROJECT AREA: 40-3-42.5 RAI
HOUSE TYPE: SINGLE DETACHED HOME
TOTAL UNIT: 114 UNITS
LOCATION: NONG PLA LAI, BANGLAMUNG
PROJECT OPENING: SEPTEMBER 2023
PRICE: 8-14 MB. PROJECT VALUE: 1,058 MB.

60% SOLD (68 UNITS)