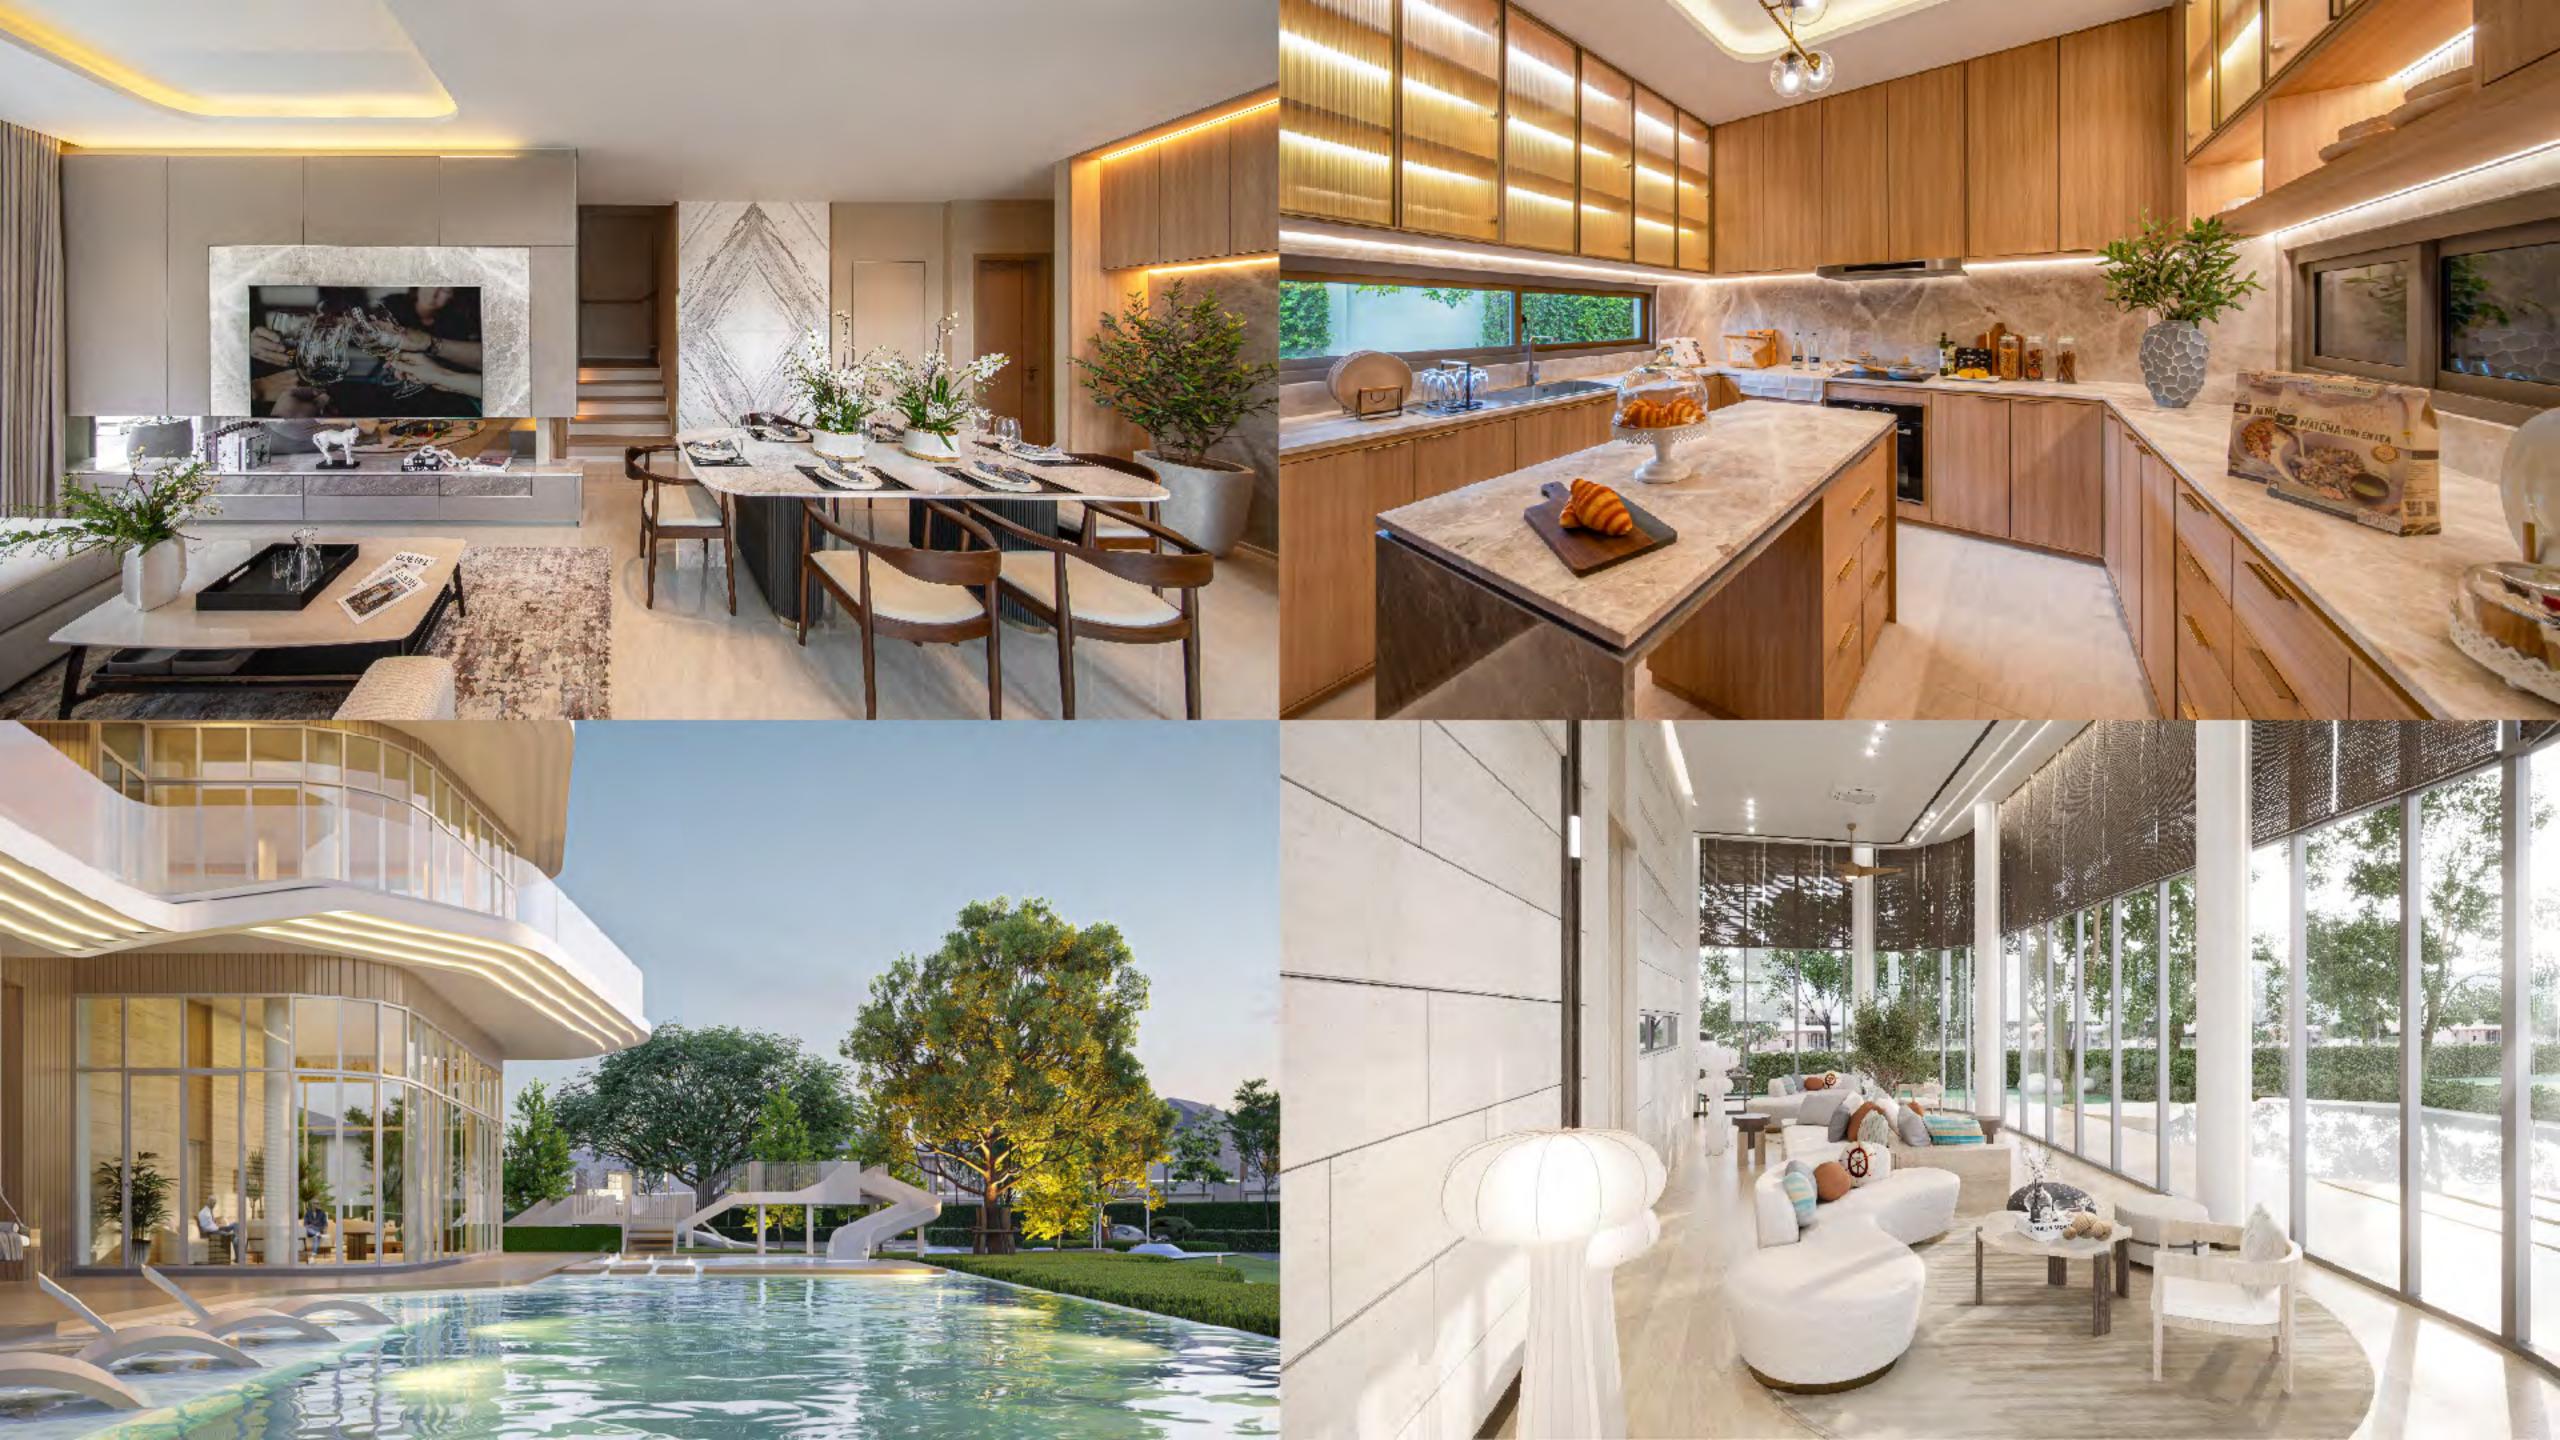

#### OVERALL CURRENT PROJECTS

The residence designed for 'Life' with all the elements of 'Balance'.

Make your everyday a perfect day whichever way of living.

Step into a private space of balance where all the elements are perfectly placed and finely tuned for the state of your well-being. Live the life—and let live it in your element.

THE ELEMENT OF FEELING BALANCED

ESTIMATED PROJECT AREA: 63-3-41.7 RAI
HOUSE TYPE: SINGLE DETACHED HOME AND TWIN HOUSE

TOTAL UNIT: 248 UNITS

PROJECT OPENING: NOVEMBER 2022

PRICE: 5-8 MB. PROJECT VALUE: 1,957 MB.