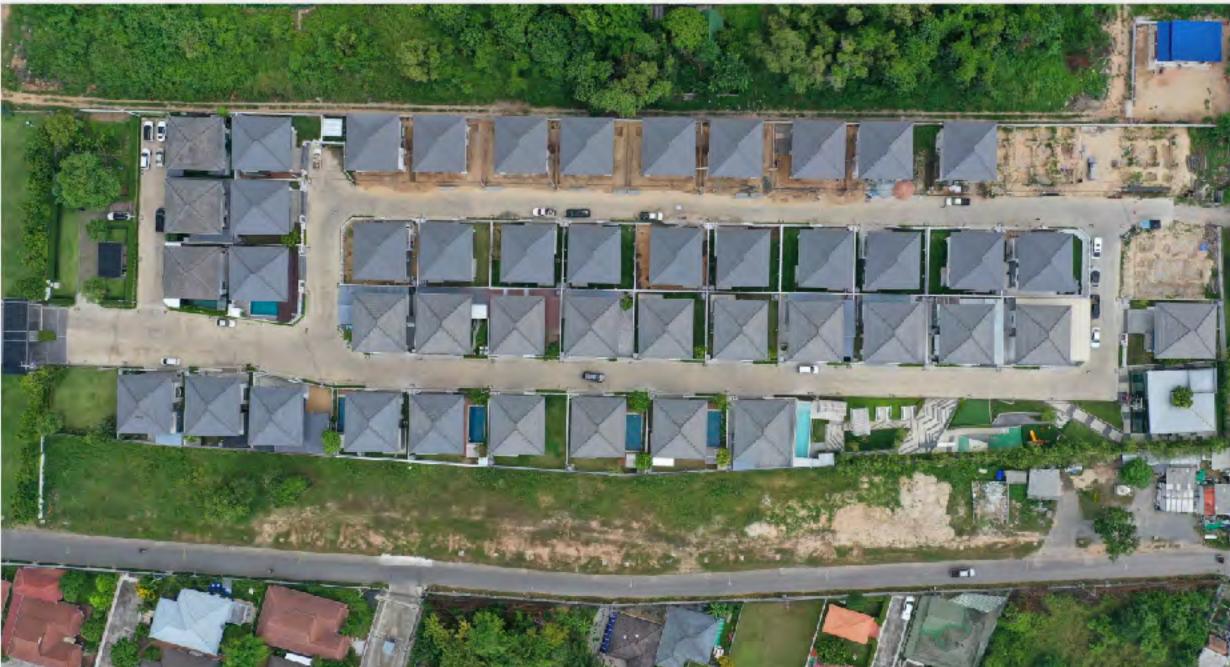

# CHIEFTAIN W

Revel in the comfort and luxury of all necessities under just one roof, all design decisions aim for comfort and practically.

A tribute to the captivating revival Art deco style, crafted precisely for keen visionaries and successful enthusiasts. Situated on a hillock on national highway no.36

ESTIMATED PROJECT AREA: 28-3-81.6 RAI HOUSE TYPE: SINGLE DETACHED HOME TOTAL UNIT: 60 UNITS
LOCATION: NONG PLA LAI, BANGLAMUNG

PROJECT OPENING: SEPTEMBER 2023

PRICE: 15-23 MB. PROJECT VALUE: 1,081 MB.

24% SOLD (14 UNITS)