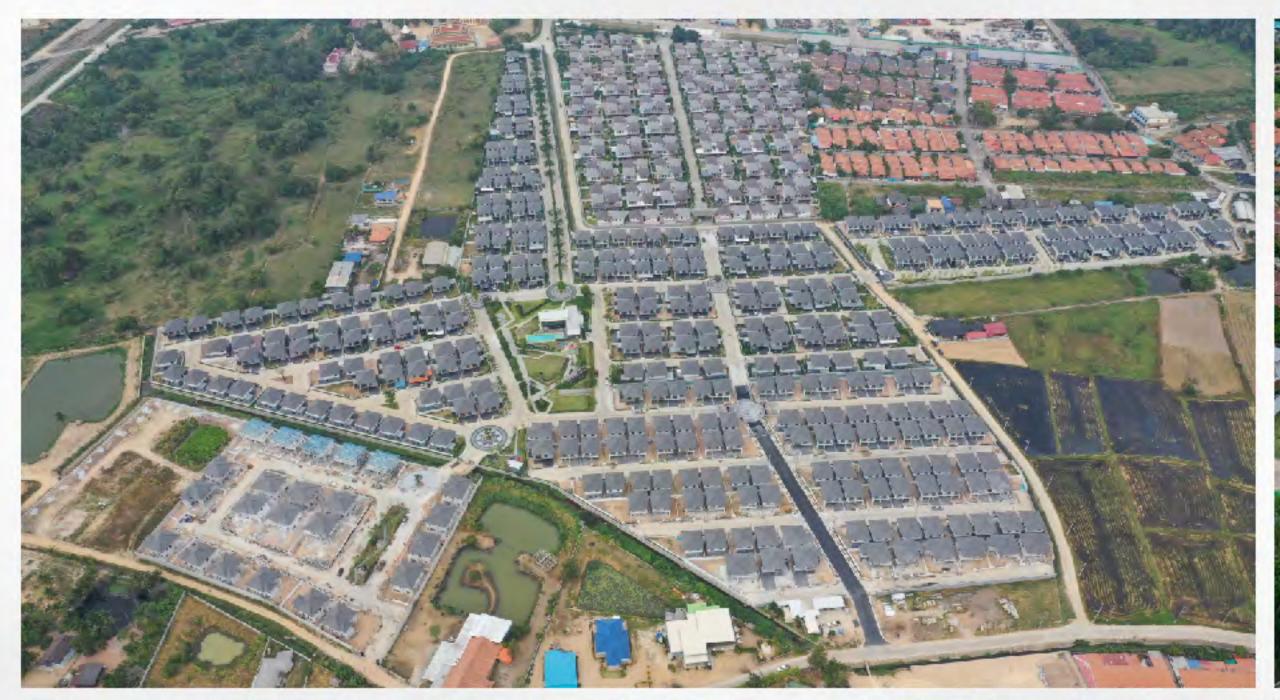

#### OVERALL CURRENT PROJECTS

The residence designed for 'Life' with all the elements of 'Balance'.

Make your everyday a perfect day whichever way of living.

Step into a private space of balance where all the elements are perfectly placed and finely tuned for the state of your well-being. Live the life—and let live it in your element.

THE ELEMENT OF FEELING BALANCED

ESTIMATED PROJECT AREA: 63-3-41.7 RAI
HOUSE TYPE: SINGLE DETACHED HOME AND TWIN HOUSE

TOTAL UNIT: 248 UNITS

PROJECT OPENING: NOVEMBER 2022

PRICE: 5-8 MB. PROJECT VALUE: 1,957 MB.

61% SOLD (151 UNITS)