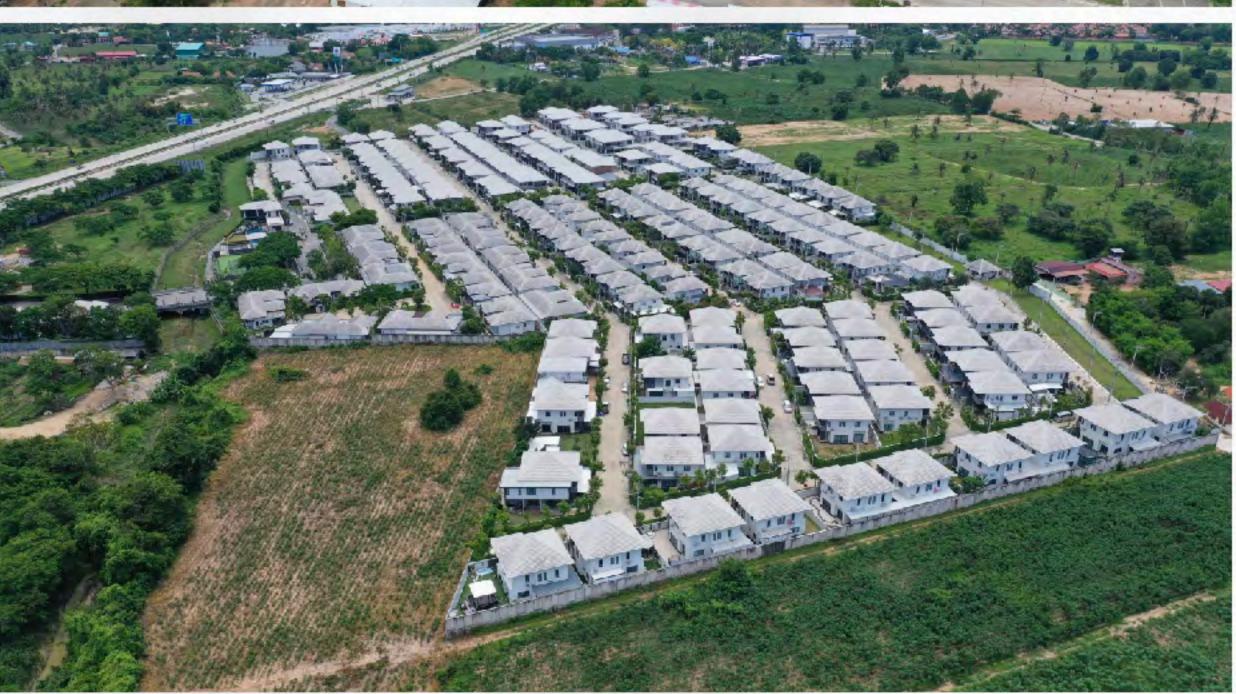

# CASCADE

TRANSCENDING LUXURY LIVING

An aesthetic space within an urban luxury lifestyle that will broaden your living boundaries and bring your life to its fullness.

-///-

With integrated lifestyles and a rich environment, designed for all conditions that focus on long-term satisfaction to bring you more soul, mind, and living space

CASCADE redefines the definition of space and detail oriented

ESTIMATED PROJECT AREA: 68 RAI HOUSE TYPE: SINGLE DETACHED HOME

TOTAL UNIT: 115 UNITS

LOCATION: NONG PRUE, BANGLAMUNG PROJECT OPENING: Q4 2024

PRICE: 15-20 MB. PROJECT VALUE: N/A