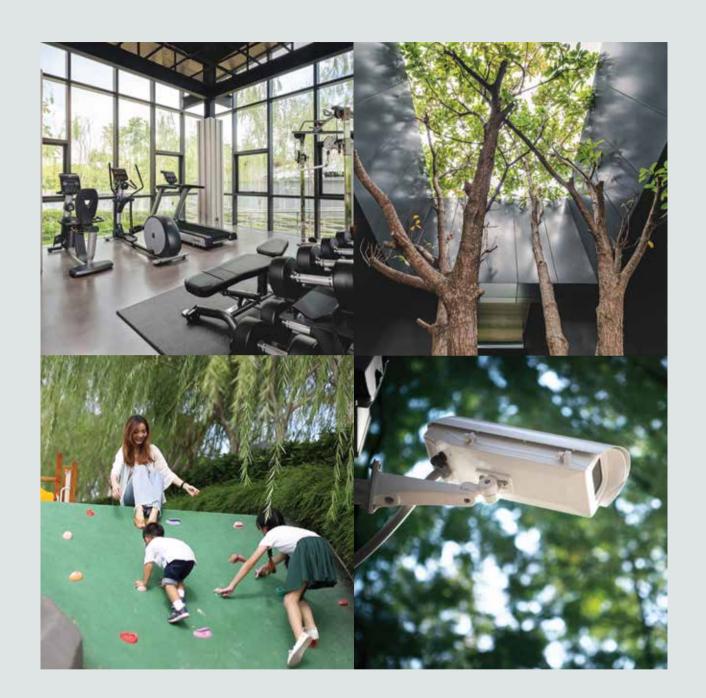

#### Plenty of **Facilities**

Coming with full facilities ready to facilitate every aspect of your life. Enjoy our clubhouse that provides you with standard fitness studio completed with perfect security system including infrared cameras. Live with zero worry as we install electric fence with alarm all around the area.