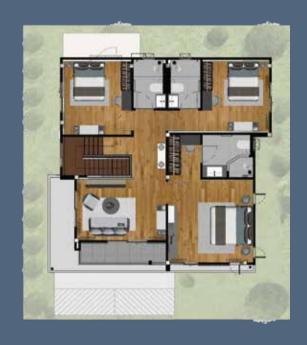

### Detail Floor Plan

#### Estimated 150 SQ.M. of living space

1st FLOOR

2nd FLOOR