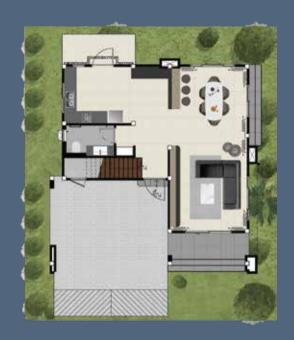

### Detail Floor Plan

#### Estimated 150 SQ.M. of living space

1st FLOOR

2nd FLOOR