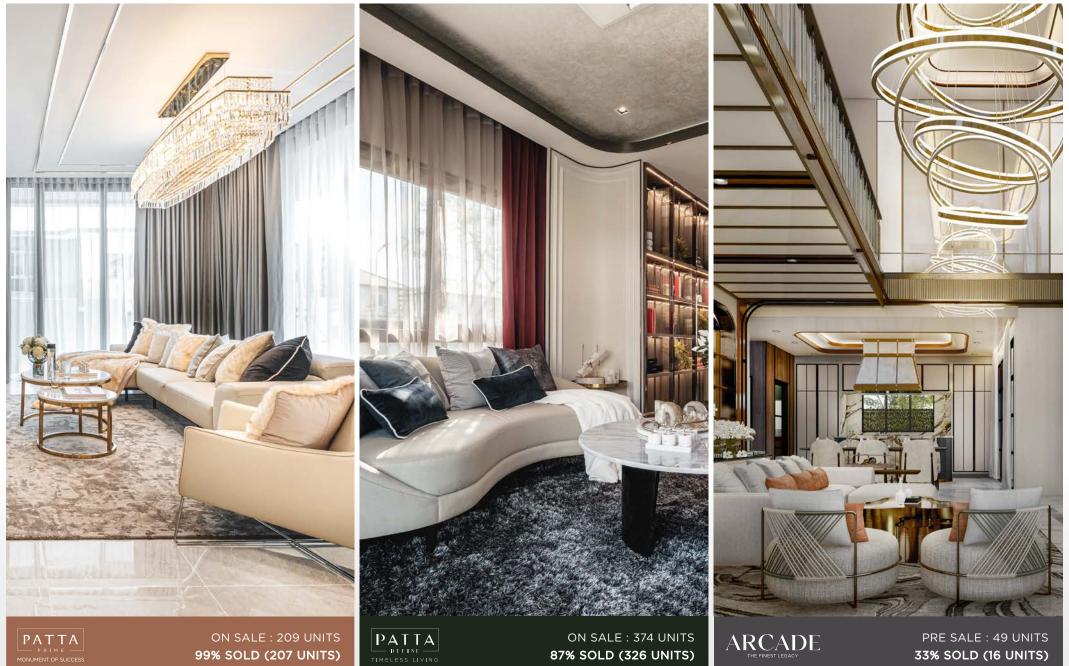

### OVERALL CURRENT PROJECTS

99% SOLD (207 UNITS)

### MONUMENT OF SUCCESS

Success isn't the end. It's the beginning,the dawn of a better day when memories start. Now perfect your new day with us at PATTA Prime With its position next to the emerging motorway, overarching functionality developed from deep user insights, and a sleek Art Deco design inspiration,

Patta Prime unlocks your opportunity to fully live a life of true success.

Estimated Project Area: 68 Rai House Type: Single detached home Total Unit: 209 Units Location: Next to International School of the Regents (ISR)

99% SOLD (207 UNITS)

## LIVING PRIDE OF FREEDOM

Discover your spacious field of private life where your true self freely reaches its zenith. With curated living environment, a location in prime Banglamung-Laem Chabang area, bold designs, and complete functionality,

Patta Define allows your unique sense of being to shine its brightest like never before.

Estimated Project Area: 84-1-90.6 Rai House Type: Single detached home and Twin House Total Unit: 374 Units Location: Banglamung 13

87% SOLD (326 UNITS)

## ARCADE

### THE FINEST LEGACY

Here comes the moment of your lasting pride. The masterpiece born by your life work. Beyond spacious rooms dedicated to various functionalities, ARCADE provides open outdoor area flexible to landscape customization as owner may desire namely a garden, a swimming pool or a pavilion.

The finest living space is the one that allows endless flow of life possibilities.

Estimated Project Area: 20 Rai House Type: Single detached home Total Unit: 49 Units Location: Nong Pla Lai, Banglamung Year of construction: 2021

33% SOLD (16 UNITS)