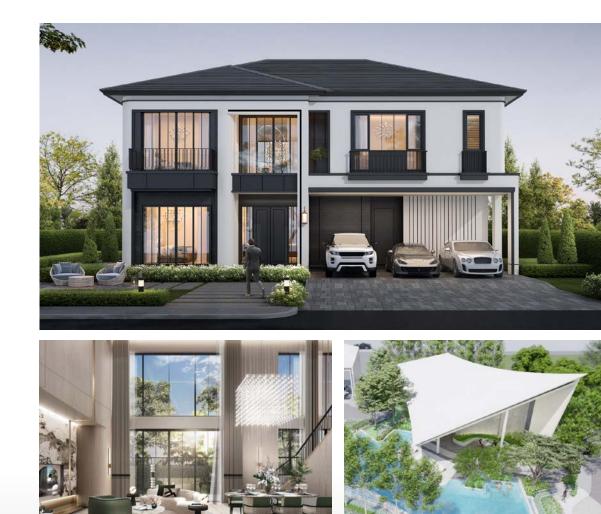

## ARCADE

### THE FINEST LEGACY

Here comes the moment of your lasting pride. The masterpiece born by your life work. Beyond spacious rooms dedicated to various functionalities, ARCADE provides open outdoor area flexible to landscape customization as owner may desire namely a garden, a swimming pool or a pavilion.

The finest living space is the one that allows endless flow of life possibilities.

Estimated Project Area: 20 Rai House Type: Single detached home Total Unit: 49 Units Location: Nong Pla Lai, Banglamung Year of construction: 2021