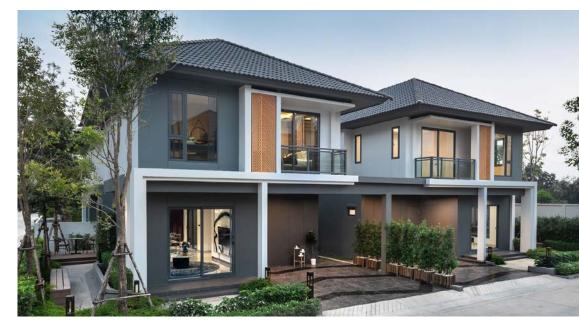

### PATTA ELEMENT

### THE GREENERY WITHIN

Nature is one of the element in life. Discover your true nature within a green surrounding area with ELEMENT Reunite your life with nature surrounded by a 425 sq.m lake within an extremely convenient location in the Banglamung-Laem Chabang area.

ELEMENT will once again blend your life into nature

Estimated Project Area: 63-3-41.70 Rai House Type: Single detached home and Twin House Total Unit: 266 Units Location: Rong Po, Banglamung Year of construction: 2022