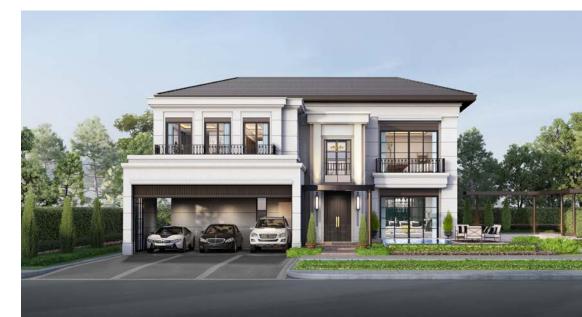

### MONUMENT OF SUCCESS

Success isn't the end. It's the beginning,the dawn of a better day when memories start. Now perfect your new day with us at PATTA Prime With its position next to the emerging motorway, overarching functionality developed from deep user insights, and a sleek Art Deco design inspiration,

Patta Prime unlocks your opportunity to fully live a life of true success.

Estimated Project Area: 68 Rai House Type: Single detached home Total Unit: 209 Units Location: Next to International School of the Regents (ISR)